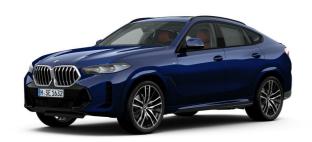

## BMW X6 X6 40i LCI Individual Now QAR 408,000

## Overview

Registration RegisteredFuel TypeTax BandColourEngine SizeWBX31EX04R2024PetrolN/ABlue3 l

Interior Trim Fuel
Sensafin Consumption

with decor N/A

stitching | Tacora Red/Black

Alfardan Automobiles BMW Suhaim Bin Hamad Street, Bin Mahmoud Area, Doha, Qatar